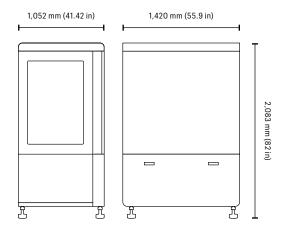

#### Authorized Reseller

Strategic 3D Solutions, Inc. 4805 Green Road, Suite 114 Raleigh, NC 27616 919-451-5963 info@strategic3dsolutions.com/ https://strategic3dsolutions.com/

| MACHINE PROPERTIES*           |                                                    |
|-------------------------------|----------------------------------------------------|
| Build Envelope<br>(L x W x H) | 450 x 371 x 399 mm<br>(17.72 x 14.61 x 15.71 in)   |
| Native XY Resolution          | 150 µm                                             |
| Enhanced XY Resolution        | 100 µm                                             |
| Z Resolution                  | 100–175 µm                                         |
| Warranty                      | 1 year back to factory included                    |
| Footprint<br>(L x W x H)      | 1,420 x 1,052 x 2,083 mm<br>(55.9 x 41.42 x 82 in) |
| Weight                        | 907.18 kg (2,000 lbs.)                             |
| Electrical Requirements       | 220 VAC, Three Phase, 20A                          |