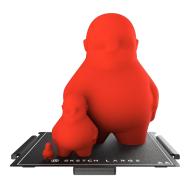

### **Print Bigger and Bolder**

- Fit up to 10 student projects on one build plate.
- Print large classroom projects without compromising on size.
- Leverage the printer's full print chamber and print up to 8.6" in length, 7.8" in width and almost 10" in height.

- 670 Cubic Inches of Print Volume
- Print up to 8.6" in length, 7.8" in width and almost 10" in height
- 3 Spools of Filament included with every SKETCH Large

## **Streamlining Printing for the Whole Classroom**

With the SKETCH Large you can skip the 3D printing bottleneck and print up to 10 projects on a build plate at the same time, giving you your time back in the classroom and students more opportunities to 3D print.

- Fit up to 10 students projects on the build plate at a time!
- Print more projects in less time with a large build plate
- Get ahead of teacher prep and enough prints for the whole class