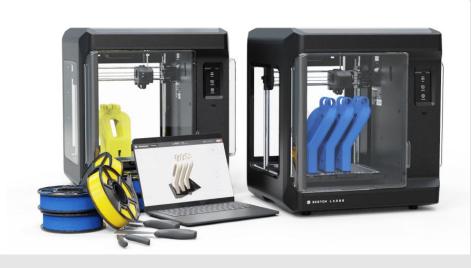

### WHAT'S IN THE BOX

- 1 MakerBot SKETCH Large 3D Printer
- 3 PLA Spools
- 1 Teacher Seat in MakerBot Certification
- 15 Student Seats in MakerBot Certification
- 2 Flexible Build Plates
- 1 Pair of Pliers and Spatulas

2X BUILDPLATES

PLIER AND SPATULA

TEACHER

ACCESS TO MAKERBOT CERTIFICATION