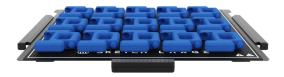

### **Print Bigger and Bolder**

- Fit up to 10 student projects on one build plate.
- Print large classroom projects without compromising on size.
- Leverage the printer's full print chamber and print up to 8.6" in length, 7.8" in width and almost 10" in height.

## **Streamlining Printing for the Whole Classroom**

With the SKETCH Large you can skip the 3D printing bottleneck and print up to 10 projects on a build plate at the same time, giving you your time back in the classroom and students more opportunities to 3D print.

- Fit up to 10 students projects on the build plate at a time!
- Print more projects in less time with a large build plate
- Get ahead of teacher prep and enough prints for the whole class