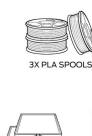

- 670 Cubic Inches of Print Volume
- Print up to 8.6" in length, 7.8" in width and almost 10" in height
- 3 Spools of Filament included with every SKETCH Large

### WHAT'S IN THE BOX

- 1 MakerBot SKETCH Large 3D Printer
- 3 PLA Spools
- 1 Teacher Seat in MakerBot Certification
- 15 Student Seats in MakerBot Certification
- 2 Flexible Build Plates
- 1 Pair of Pliers and Spatulas