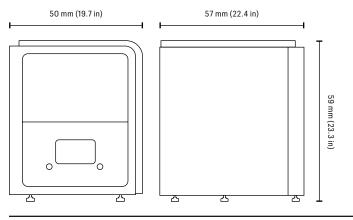

## **Authorized Reseller**

Strategic 3D Solutions, Inc. 4805 Green Road, Suite 114 Raleigh, NC 27616 919-451-5963 info@strategic3dsolutions.com/ https://strategic3dsolutions.com/

| MATERIAL PROPERTIES*            |                                            |
|---------------------------------|--------------------------------------------|
| Build Envelope<br>(L x W x H)   | 148 x 83 x 110 mm<br>(5.8 x 3.3 x 4.3 in)  |
| Native XY Resolution            | 50 µm                                      |
| Patented Enhanced XY Resolution | 25 µm                                      |
| Z Resolution                    | 25–100 µm                                  |
| LED                             | 385 nm                                     |
| UI and Connectivity             | Touch Screen / Ethernet, USB               |
| Footprint<br>(L x W x H)        | 50 x 57 x 59 mm<br>(19.7 x 22.4 x 23.2 in) |
| Weight                          | 56.02 kg (123.5 lbs)                       |
| Electrical Requirements         | 100-240V AC, 1.5A, 50Hz/60Hz               |